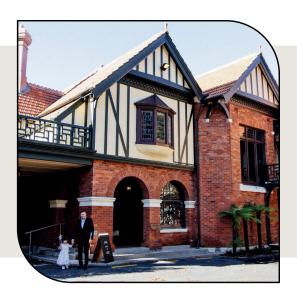

#### Homestead

The Homestead offers the opportunity to dine inside one of Christchurch's great heritage buildings and experience the distinguished elegance of the River View Lounge. Seating up to 110 guests or cocktail style up to 250 guests (see details page for pricing information).