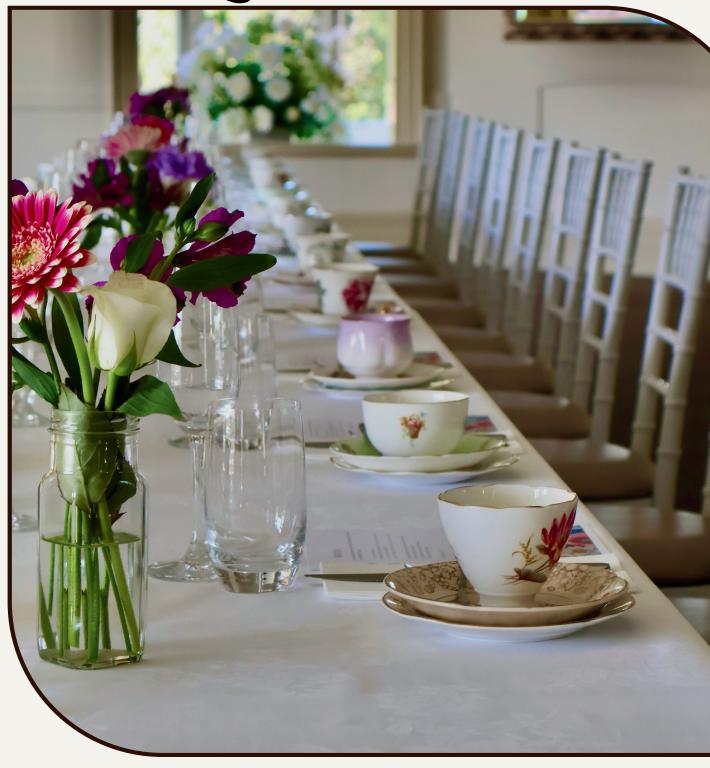

## LONG HIGH TEA

Catch up with friends you haven't seen in forever!

## Package includes:

- Separate private location
- Minimum 20 guests
- White damask linen table cloths
- Flowers
- \$60pp, served with a glass of bubbles

This package is available Wednesday – Sunday for a two hour duration. Please book well in advance to ensure availability.