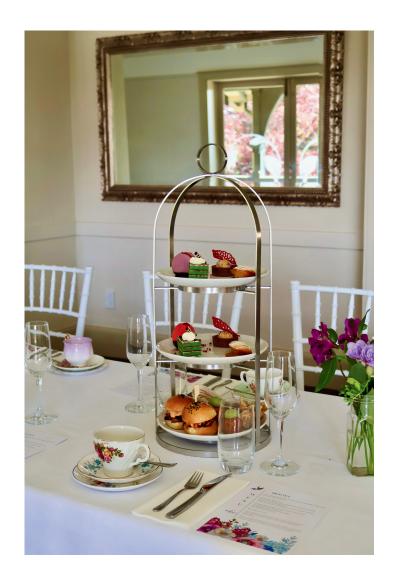

## LONG HIGH TEA

Catch up with friends you haven't seen in forever!

## Package includes:

- Separate private location
- Minimum 20 guests
- White damask linen table cloths
- Flowers
- \$60pp, served with a glass of bubbles

This package is available Wednesday – Sunday for a two hour duration. Please book well in advance to ensure availability.