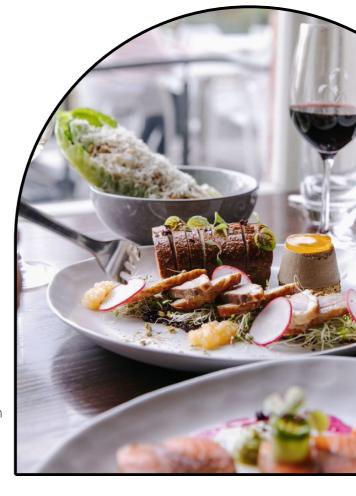

## Package includes:

- Minimum of 10 guests
- Separate private location
- \$500 room hire fee
- White damask linen table cloths
- White damask linen napkins with gold napkin rings
- Gift table
- Cake knife and table
- Flowers
- Staff member to warmly welcome your guests on arrival
- Access to theme room 30 minutes prior to booking start time, if required
- Lunch or a High Tea. High Tea is \$50 pp, or \$55 pp with one glass of De Bortoli Prosecco pp (normally \$60).