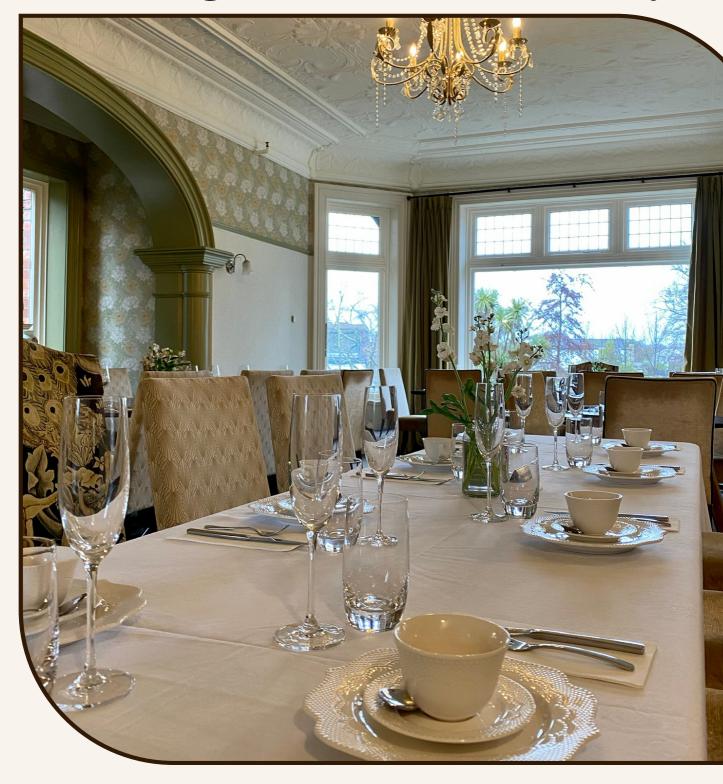

## CELEBRATION PACKAGE

Let your guests relax, and enjoy the private space of Mona Vale while they enjoy their meal overlooking the garden & Avon river.

## Package includes:

- Minimum of 10 guests
- Separate private location
- \$500 room hire fee
- White damask linen table cloths
- White damask linen napkins with gold napkin rings
- Gift table
- Cake knife and table
- Flowers
- Staff member to warmly welcome your guests on arrival
- Access to theme room 30 minutes prior to booking start time, if required
- Lunch or a High Tea. High Tea is \$50 pp, or \$55 pp with one glass of De Bortoli Prosecco pp (normally \$60).