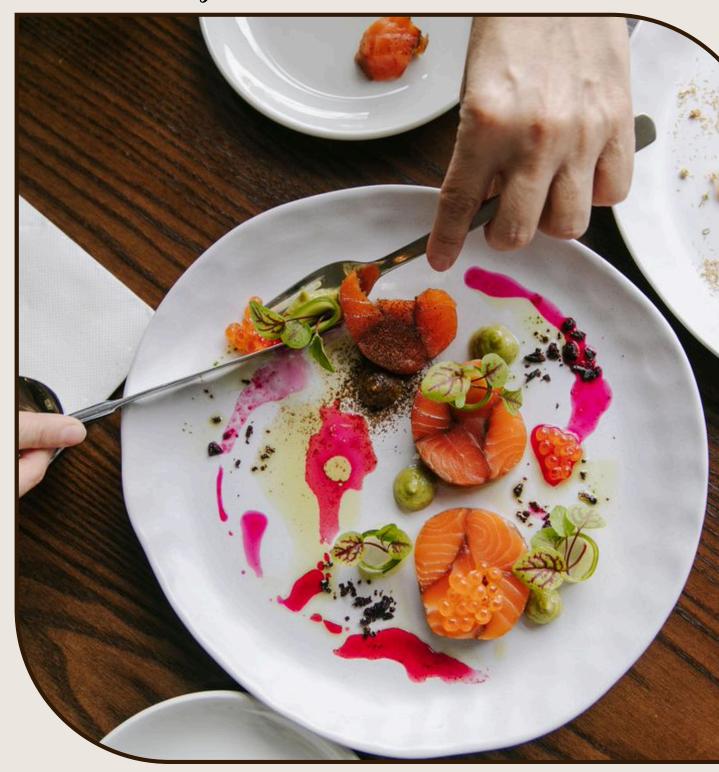

#### Menu

Your choice of four canape selections, two choice mains & shared desserts or two choice entree, two choice mains & shared desserts.

#### Entree (select two for your guests to choose from on the day)

- Akaroa salmon mosaic, cucumber gazpacho, dill oil, tomato and pickled cucumber GF
- Beef carpaccio horseradish, tomato hollandaise, parmesan crutes and cranberries GFA
- Mushroom and walnut pate, shiitake reduction, olive soil, pickles and sourdough GFA/DF/VEGE
- Roasted duck salad, orange glazed beetroot, feta and zucchini with candied nuts GF/DFA

#### Main (select two for your guests to choose from on the day)

- Roasted shaved turkey, coconut farro salad, cranberry gremolata, roasted potato and port gravy
- Slow roasted aubergine, pomegranate, onion escabeche, pine nuts and parsnip hummus GF/DF/ VEGE
- Crispy pork belly, wheat salad, radish, carrot, tangy sauce and crackling GF/DFA
- Herb dust lamb presse, pickled mash, english peas, lamb jus and mint squce GF/DFA
- 55°C beef fillet, potato gratin, caramelised onion, kale and jus GF