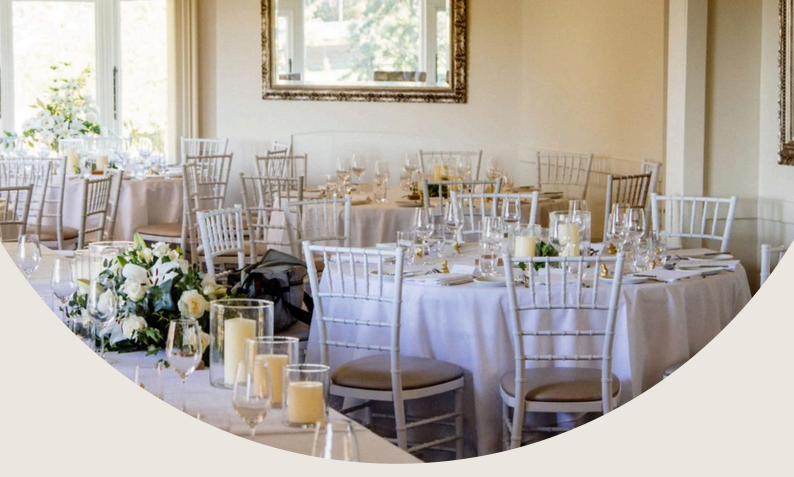

### Homestead

The Homestead offers the opportunity to dine inside one of Christchurch's great heritage buildings and experience the distinguished elegance of the River View Lounge. Seating up to 110 guests or cocktail style up to 250 guests.