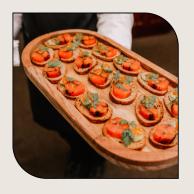

#### Canapes (select four canapes)

- Parmesan and rosemary arancini with emulsified slow roasted garlic mayo VEGE
- Crispy buttermilk chicken with smoked tomato aioli GF
- Shiitake mushroom dumplings with sesame dressing and scallion VEGE
- BBQ tandoori prawn skewers GF
- · Crispy falafel sticks with mango chutney VEGAN/GF
- · Berry smoked venison pickled beetroot and creame fraiche GFA
- Black tea cured Ora King Salmon & apple gel horseradish on sourdough croutes GFA