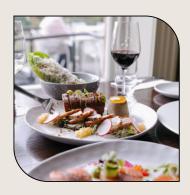

#### Menu

Your choice of four canape selections, two choice mains & shared desserts or two choice entree, two choice mains & shared desserts.

#### Main (select two for your guests to choose from on the day)

- Roasted shaved turkey, coconut farro salad, cranberry gremolata, roasted potato and port gravy
- Slow roasted aubergine, pomegranate, onion escabeche, pine nuts and parsnip hummus GF/DF/ VEGE
- Crispy pork belly, wheat salad, radish, carrot, tangy sauce and crackling GF/DFA
- Herb dust lamb presse, pickled mash, english peas, lamb jus and mint squce GF/DFA
- 55°C beef fillet, potato gratin, caramelised onion, kale and jus GF

#### Shared dessert platters (served in middle of table or food station)

- Brandy snaps filled with matcha cream
- · Chocolate dipped vanilla profiteroles
- Christmas mince tart
- Fresh strawberries