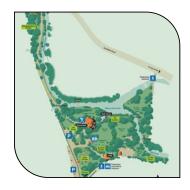

Situated within manicured gardens, the Avon River & rolling lawns are perfect locations for your guests to explore the grounds.

LAWN GAMES

Let your guests get competitive with our range of lawn games to enjoy during your function.

**GARDEN SETTING** 

Talk to us about having your table set outside, in front of the Homestead.

PARKING & ACCOMODATION

Only five minutes drive from the central city, easy car parking, or Uber / Taxi's dropped to the door. Numerous accommodation options nearby Riccarton Road or in the city centre.