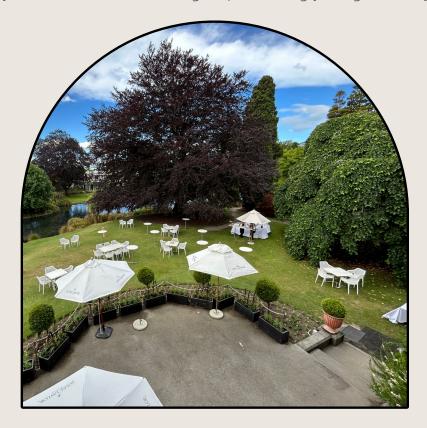

## Iris Lawn

A breath-taking option within our grounds. Let your guests be wowed by the tree surrounds of the Iris Lawn, the ultimate garden party setting. Marquee required and allows seating up to 400 guests.

**GARDEN SETTING** 

Talk to us about having your table set outside, in front of the Homestead.

PARKING & ACCOMODATION

Only five minutes drive from the central city, easy car parking, or Uber / Taxi's dropped to the door. Numerous accommodation options nearby Riccarton Road or in the city centre.