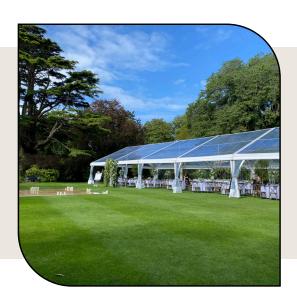

## Iris Lawn

A breath-taking option within our grounds. Let your guests be wowed by the tree surrounds of the Iris Lawn, the ultimate garden party setting. Marquee required and allows seating up to 400 guests.