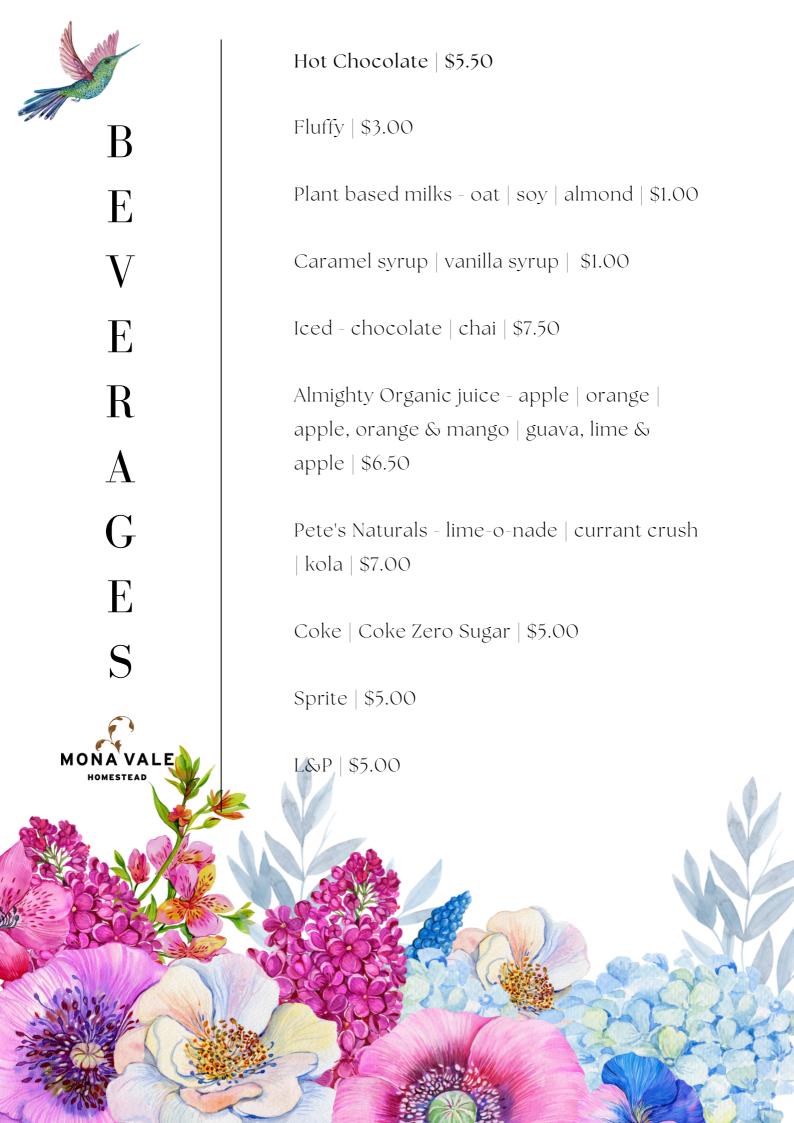

## COFFEE & TEA

Americano | Long Black | Short Black - \$5.00 Flat White | Cappuccino - \$5.50 Mocha | Hot Chocolate | Chai Latte - \$5.50 Latte - \$6.00 Fluffy - \$3.00 Iced Coffee | Iced Mocha | Iced Chocolate | Iced Chai - \$7.50 Caramel | Vanilla | Hazelnut - \$1.00 Oat Milk | Soy Milk | Almond Milk - \$1.00 Decaffeinated - \$1.00 | Extra Shot - \$0.50

Dilmah Loose Leaf Vivid Tea Range - \$5.00 Ceylon Breakfast | Earl Grey | Pure Green | Jasmine Green | Peppermint | Elderflower & Apple | Blueberry | Blood Orange & Eucalyptus | Chamomile

## NON - ALCOHOLIC

Soda | Tonic Water - \$5.00

Homestead Lemon Lime and Bitters - \$5.00

Almighty Organic Juice Range - \$6.50 Apple | Orange | Guava, Lime & Apple | Apple, Orange & Mango

Pete's Natural Range - \$7.00 Lime-o-nade | Current Crush | Kola | Sugarfree Sparkling Water