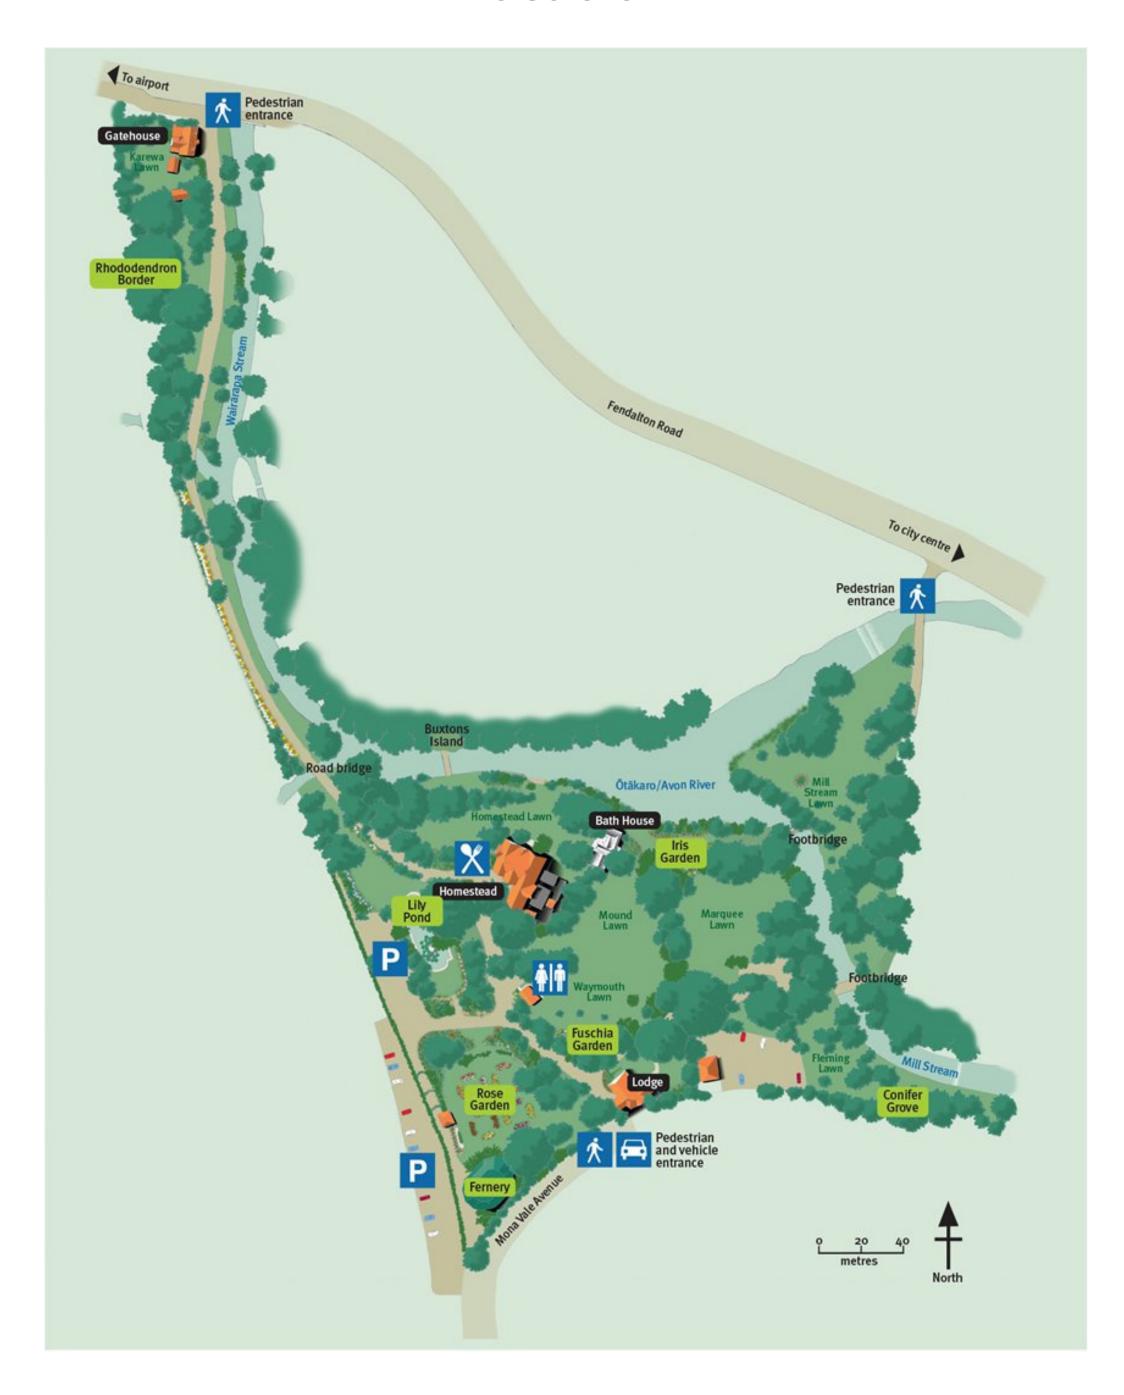

The picturesque Homestead is only five minutes' drive for the central city and has numerous accommodation options on nearby Riccarton Road.

### Location

Free car parking
Direct to airport
Close to city
Main bus route